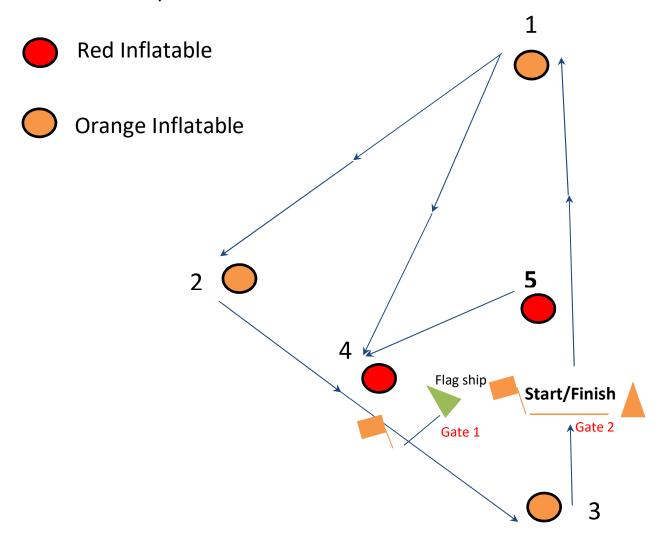

# **OPENING DAY COURSE LAYOUT**

Gate 1 Between Flagship and Orange Flag

Gate 2 Start / Finish Line

#### Commodore's Salute at Gate 1 on the first lap only

Skipper calls out to Flag Ship / Commodore

"Name of Boat" 3 cheers for the Commodore Hip Ray Hip Ray

e.g. Jelly Legs 3 cheers for the Commodore, Hip Ray, Hip Ray,

### **SENIOR MONO HULL CLASSES**

- Multi crew, C T Fisher Memorial Trophy
- Single Handed, Sunday Mail Yardstick Trophy

Shortened course will be signalled at Gate 1 after approximately 50 minutes sailing

## JUNIOR CLASSES — Hubert Tucker Trophy

Shortened course will be signalled at Gate 1 after approximately 50 minutes sailing

# **ALL CATARMARANS** — The Gillard Trophy

Start - 1 - 4 - Gate 1 - 3 - Gate 2 - 1 - 4 - Gate 1 - 3 - Gate 2 etc

Shortened course will be signalled at Gate 1 after approximately 50 minutes sailing